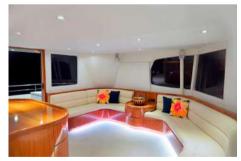

# ULTIMATE EXPERIENCE

Experience world class fishing in West New Britain on board the luxurious Ultimate One. Our 72ft luxury Wave Piercer accommodates 6 guests in rooms with en suite and air conditioning. Stay on board for 6-8 nights and explore untouched reefs, wild river systems and enjoy unique cultural experiences. Let us take you on a fishing adventure of a lifetime.

#### **ULTIMATE ONE PACKAGES**

ULTIMATE BLACK - Black Bass (6/8 Nights)

ULTIMATE BLUE - Blue Water (6/8 Nights)

ULTIMATE BLACK & BLUE - Black Bass & Blue Water (6/8 Nights)

ULTIMATE HOLIDAY - Fishing, Culture, Exploration

#### **PACKAGE INCLUDES**

Airport Transfers From Hoskins to Kimbe
6-8 Nights on board 72ft Ultimate One
Air Conditioned Rooms
All meals
Non-Alcoholic Beverages
Fishing Guide
PNG Cultural Experience
Fishing Rods (If Required)
7.6m Tenders - (2 or 3 people per boat)
Minimum / Maximum 6 Guests