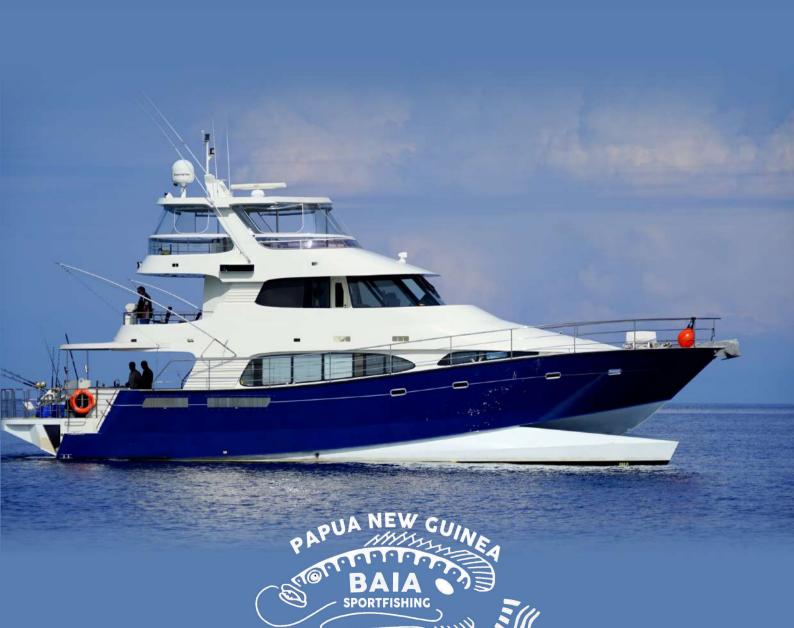

# ULTIMATE EXPERIENCE

Experience world class fishing in West New Britain on board the luxurious Ultimate One. Our 72ft luxury Wave Piercer accommodates 6 guests in rooms with en suite and air conditioning. Stay on board for 6-8 nights and explore untouched reefs, wild river systems and enjoy unique cultural experiences. Let us take you on a fishing adventure of a lifetime.

#### **ULTIMATE ONE PACKAGES**

ULTIMATE BLACK - Black Bass (6/8 Nights)

ULTIMATE BLUE - Blue Water (6/8 Nights)

ULTIMATE BLACK & BLUE - Black Bass & Blue Water (6/8 Nights)

ULTIMATE HOLIDAY - Fishing, Culture, Exploration

#### **PACKAGE INCLUDES**

Airport Transfers From Hoskins to Kimbe
6-8 Nights on board 72ft Ultimate One
Air Conditioned Rooms
All meals
Non-Alcoholic Beverages
Fishing Guide
PNG Cultural Experience
Fishing Rods (If Required)
7.6m Tenders - (2 or 3 people per boat)
Minimum / Maximum 6 Guests